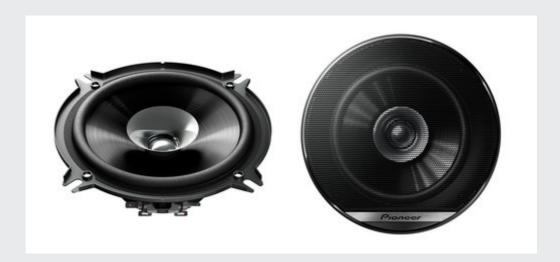

## **TS-G1310F**

13cm Dual-cone Speakers (230W)

### TS-G1310F

Upgrade your in-car sound in a smart and affordable way with the TS-G1310F. This **13cm Dual cone speaker** features: